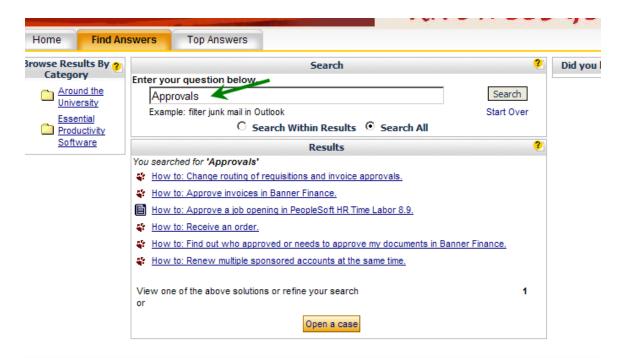

- Use **Banner Finance** to get a general list of all Banner related solutions
- You can also use key words or type in a question.

In this example, I typed in a keyword.

In this example, I typed in a question.

NOTE: The red paw prints mean these solutions are Northeastern solutions.