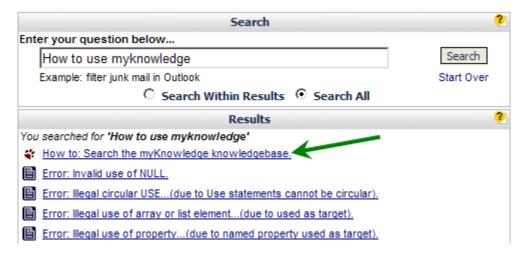

## Tip: Use Banner Finance in every search to include all Banner solutions for your question.

To search myKnowledge effectively you should first learn the navigation. The easiest way to do this is type in the Search field How to use myKnowledge and click Search.

The first solution is a description on how to search myknowledgebase

Note: If you have any questions about myKnowledgebase just type in the question and search for a solution.

If you cannot find a solution for a Banner Finance question, we encourage you to open a case and briefly tell us what you where searching for. From these cases we will create new solutions.