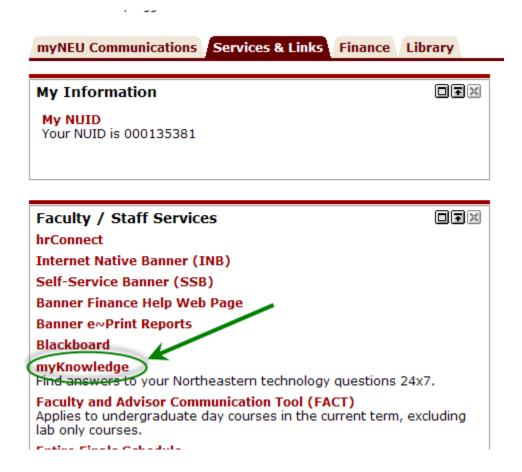

myKnowledge can be accessed from myNEU under Services & Links tab

Types of Banner Finance solutions you will find in myKnowledge

- Banner SSB and e~print FAQ's
- o Common error messages

Tips for Searching myknowledge