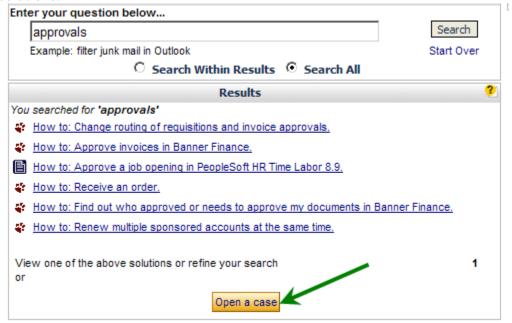

The first solution is a description on how to search myknowledgebase

Note: If you have any questions about myKnowledgebase just type in the question and search for a solution.

If you cannot find a solution for a Banner Finance question, we encourage you to open a case and briefly tell us what you where searching for. From these cases we will create new solutions.

If you find a Banner Finance solution, but it does not help you have the option to give feedback at the bottom. We encourage you to give us feedback by clicking the *No*, *open a case* option.