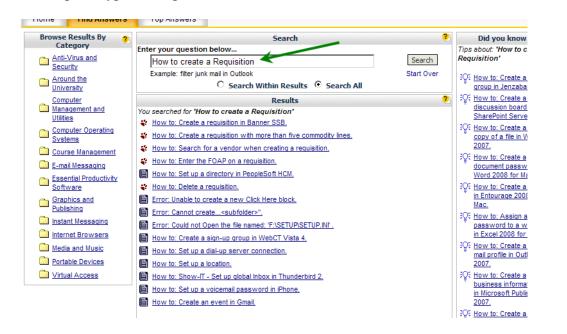

- Use **Banner Finance** to get a general list of all Banner related solutions
- You can also use key words or type in a question.

In this example, I typed in a keyword.

In this example, I typed in a question.