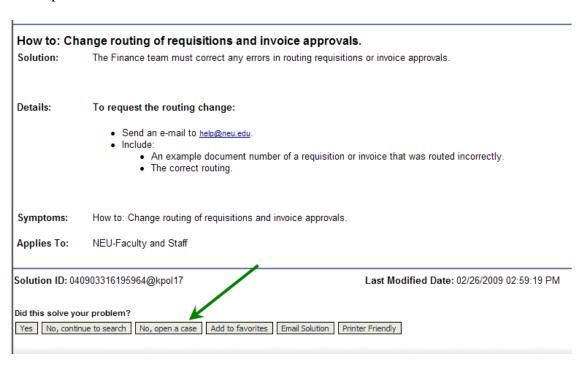

If you find a Banner Finance solution, but it does not help you have the option to give feedback at the bottom. We encourage you to give us feedback by clicking the *No*, *open a case* option.